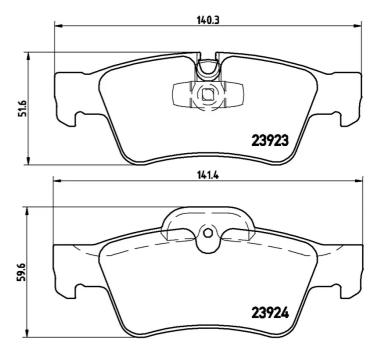

## **Technical specifications**

| Wear indicator<br>Prepared for wear<br>indicator | WVA number<br>23923,23924 | Accessories<br>With anti-squea<br>shim |
|--------------------------------------------------|---------------------------|----------------------------------------|
| Width<br><b>140</b> mm                           | Height<br><b>52</b> mm    | Braking system<br><b>Teves</b>         |
| EAN code<br><b>8020584061152</b>                 | Thickness<br>18 mm        |                                        |