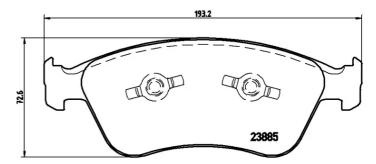

## **Technical specifications**

| EAN code                          | Axle                      | Thickness                                                                       |
|-----------------------------------|---------------------------|---------------------------------------------------------------------------------|
| <b>8020584059739</b>              | Front                     | <b>21</b> mm                                                                    |
| Width                             | Height                    | Braking system                                                                  |
| <b>193</b> mm                     | <b>73</b> mm              | <b>Teves</b>                                                                    |
| Wear indicator<br><b>Electric</b> | WVA number<br>23885,23897 | Accessories<br>With accessories<br>With anti-squeal<br>shim<br>With piston clip |