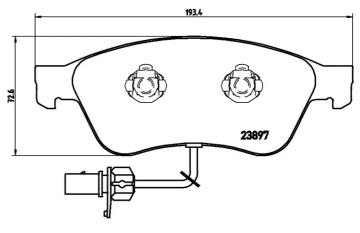

## **Technical specifications**

| EAN code                          | Axle                      | Thickness                                                                       |
|-----------------------------------|---------------------------|---------------------------------------------------------------------------------|
| <b>8020584059739</b>              | Front                     | <b>21</b> mm                                                                    |
| Width                             | Height                    | Braking system                                                                  |
| <b>193</b> mm                     | <b>73</b> mm              | <b>Teves</b>                                                                    |
| Wear indicator<br><b>Electric</b> | WVA number<br>23885,23897 | Accessories<br>With accessories<br>With anti-squeal<br>shim<br>With piston clip |