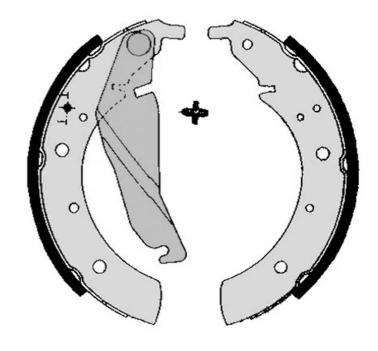

## SHOE S 06 502

The S 06 502 brake shoe is synonymous with reliability

Brembo brake shoes of original equipment quality guarantee the safe and reliable performance of your drum braking system. All Brembo brake shoes are accompanied by a ECE-R90 homologation certificate.

## **Technical specifications**

| EAN code<br><b>8432509639757</b> | Rear                         | Diameter<br><b>250</b> mm |
|----------------------------------|------------------------------|---------------------------|
| Width<br><b>42</b> mm            | Braking system<br><b>TRW</b> | Parking brake lever       |