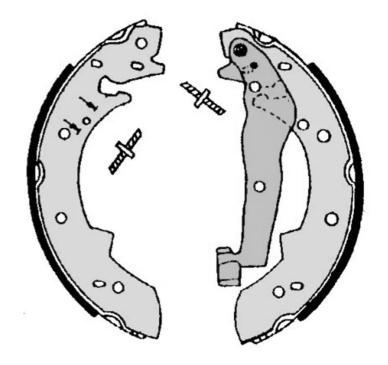

## **Technical specifications**

Diameter EAN code Rear 8432509639771 229 mm

Width

Braking system **42** mm **TRW** 

Parking brake lever

**COMPATIBLE VEHICLES** 