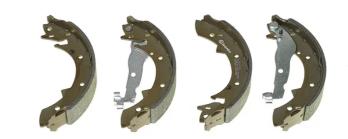

## SHOE S 06 504

## The S 06 504 brake shoe is synonymous with reliability

Brembo brake shoes of original equipment quality guarantee the safe and reliable performance of your drum braking system. All Brembo brake shoes are accompanied by a ECE-R90 homologation certificate.

- ✓ OE-equivalent
- Brembo quality
- ECE-R90 certificate
- Safety
- Durability
- With accessories