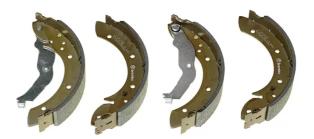

## SHOE S 06 506

The S 06 506 brake shoe is synonymous with reliability

Brembo brake shoes of original equipment quality guarantee the safe and reliable performance of your drum braking system. All Brembo brake shoes are accompanied by a ECE-R90 homologation certificate.

## **Technical specifications**

| EAN code      | Deer |
|---------------|------|
| 8432509639795 | Rear |

Width TRW 42 mm

Braking system

Parking brake lever With handbrake lever

Diameter

229 mm

**COMPATIBLE VEHICLES** 