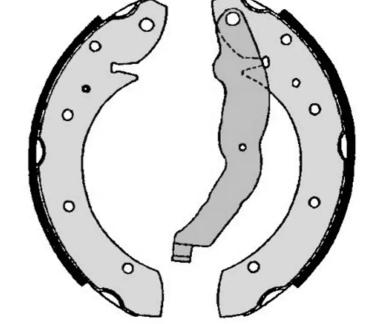

## SHOE S 06 506

The S 06 506 brake shoe is synonymous with reliability

Brembo brake shoes of original equipment quality guarantee the safe and reliable performance of your drum braking system. All Brembo brake shoes are accompanied by a ECE-R90 homologation certificate.

## **Technical specifications**

| EAN code      | Deer |
|---------------|------|
| 8432509639795 | Rear |

Width TRW 42 mm

Braking system

Parking brake lever With handbrake lever

Diameter

229 mm

**COMPATIBLE VEHICLES** 