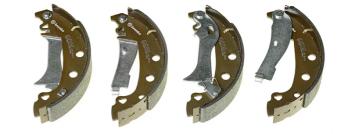

## SHOE S 23 503

## The S 23 503 brake shoe is synonymous with reliability

Brembo brake shoes of original equipment quality guarantee the safe and reliable performance of your drum braking system. All Brembo brake shoes are accompanied by a ECE-R90 homologation certificate.

## **Technical specifications**

Width Braking system
42 mm Bendix Parking brake lever
With handbrake lever

**COMPATIBLE VEHICLES** 