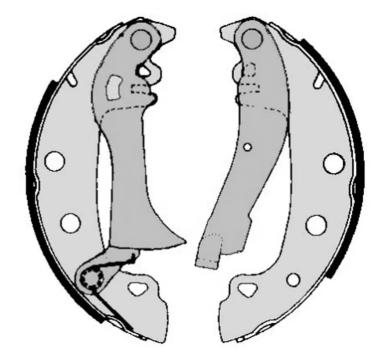

## SHOE S 23 503

## The S 23 503 brake shoe is synonymous with reliability

Brembo brake shoes of original equipment quality guarantee the safe and reliable performance of your drum braking system. All Brembo brake shoes are accompanied by a ECE-R90 homologation certificate.

## **Technical specifications**

Width Braking system
42 mm Bendix Parking brake lever
With handbrake lever

**COMPATIBLE VEHICLES** 