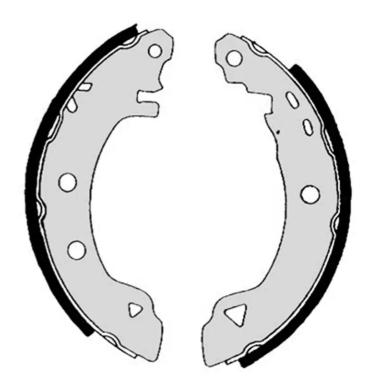

## SHOE S 23 507

## The S 23 507 brake shoe is synonymous with reliability

Brembo brake shoes of original equipment quality guarantee the safe and reliable performance of your drum braking system. All Brembo brake shoes are accompanied by a ECE-R90 homologation certificate.

## **Technical specifications**

| EAN code<br><b>8432509640340</b> | Rear                  | Diameter<br>203 mm                      |
|----------------------------------|-----------------------|-----------------------------------------|
| Width<br><b>39</b> mm            | Braking system Bendix | Parking brake lever<br>With accessories |