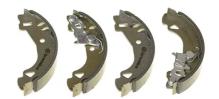

## SHOE S 23 512

## The S 23 512 brake shoe is synonymous with reliability

Brembo brake shoes of original equipment quality guarantee the safe and reliable performance of your drum braking system. All Brembo brake shoes are accompanied by a ECE-R90 homologation certificate.