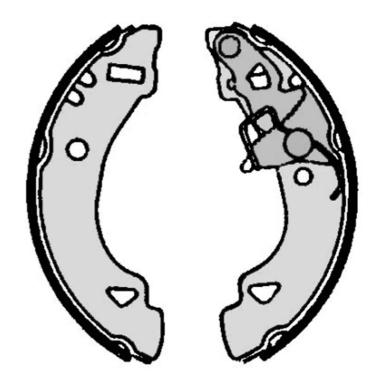

## SHOE S 23 512

## The S 23 512 brake shoe is synonymous with reliability

Brembo brake shoes of original equipment quality guarantee the safe and reliable performance of your drum braking system. All Brembo brake shoes are accompanied by a ECE-R90 homologation certificate.

## **Technical specifications**

EAN code Diameter **8432509640395** Rear 185 mm

Width Braking system

31 mm AP Lockheed

**COMPATIBLE VEHICLES** 