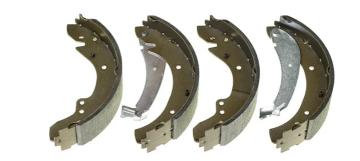

## SHOE S 23 515

## The S 23 515 brake shoe is synonymous with reliability

Brembo brake shoes of original equipment quality guarantee the safe and reliable performance of your drum braking system. All Brembo brake shoes are accompanied by a ECE-R90 homologation certificate.