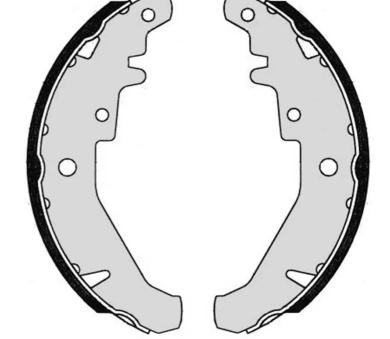

## SHOE S 23 548

The S 23 548 brake shoe is synonymous with reliability

Brembo brake shoes of original equipment quality guarantee the safe and reliable performance of your drum braking system. All Brembo brake shoes are accompanied by a ECE-R90 homologation certificate.

- OE-equivalent
- Brembo quality
- ECE-R90 certificate
- Safety
- Durability
- ✓ With accessories