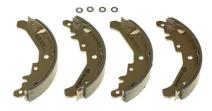

## SHOE S 23 548

The S 23 548 brake shoe is synonymous with reliability

Brembo brake shoes of original equipment quality guarantee the safe and reliable performance of your drum braking system. All Brembo brake shoes are accompanied by a ECE-R90 homologation certificate.

- OE-equivalent
- Brembo quality
- ECE-R90 certificate
- Safety
- Durability
- ✓ With accessories