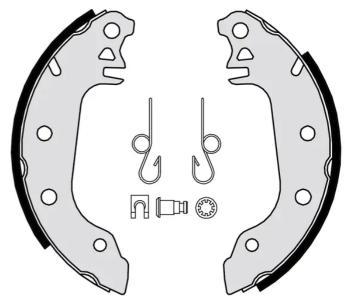

## SHOE S 23 569

The S 23 569 brake shoe is synonymous with reliability

Brembo brake shoes of original equipment quality guarantee the safe and reliable performance of your drum braking system. All Brembo brake shoes are accompanied by a ECE-R90 homologation certificate.

- OE-equivalent
- Brembo quality
- ECE-R90 certificate
- Safety
- Durability
- With accessories

## **Technical specifications**

| EAN code<br><b>8432509640739</b> | Rear           | Diameter<br><b>178</b> mm |
|----------------------------------|----------------|---------------------------|
| Width                            | Braking system | Parking bi                |
| <b>32</b> mm                     | <b>Bendix</b>  | With acces                |

arking brake lever **ith accessories** 

E 🍐 o

E

0

**COMPATIBLE VEHICLES** 