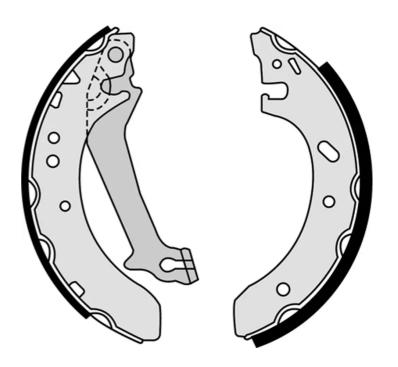

## SHOE S 23 578

## The S 23 578 brake shoe is synonymous with reliability

Brembo brake shoes of original equipment quality guarantee the safe and reliable performance of your drum braking system. All Brembo brake shoes are accompanied by a ECE-R90 homologation certificate.

## **Technical specifications**

Diameter EAN code Rear 8432509640821 203 mm

Parking brake lever Width Braking system **TRW 38** mm

With handbrake lever

**COMPATIBLE VEHICLES** 