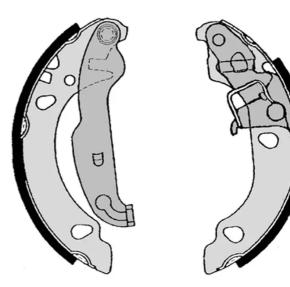

## SHOE S 24 530

## The S 24 530 brake shoe is synonymous with reliability

Brembo brake shoes of original equipment quality guarantee the safe and reliable performance of your drum braking system. All Brembo brake shoes are accompanied by a ECE-R90 homologation certificate.

Parking brake lever With handbrake lever

**COMPATIBLE VEHICLES** 