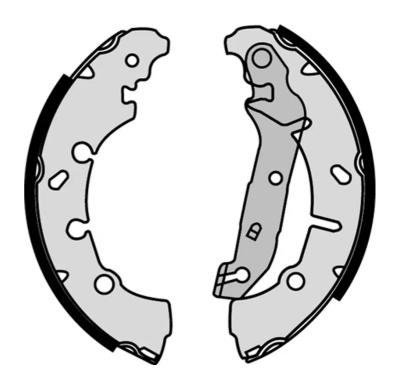

## SHOE S 24 532

## The S 24 532 brake shoe is synonymous with reliability

Brembo brake shoes of original equipment quality guarantee the safe and reliable performance of your drum braking system. All Brembo brake shoes are accompanied by a ECE-R90 homologation certificate.

## **Technical specifications**

EAN code **8432509641118** 

Rear

Diameter

Real

**203** mm

Width Braking system

Parking brake lever With handbrake