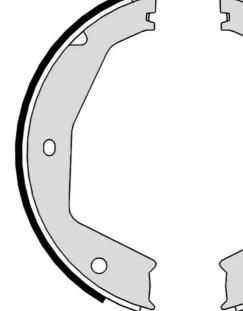

## SHOE S 24 550

The S 24 550 brake shoe is synonymous with reliability

Brembo brake shoes of original equipment quality guarantee the safe and reliable performance of your drum braking system. All Brembo brake shoes are accompanied by a ECE-R90 homologation certificate.

Diameter

**180** mm

- OE-equivalent
- Brembo quality
- ECE-R90 certificate
- Safety
- Durability

## **Technical specifications**

Rear

ATE

Braking system

EAN code 8432509652206 Width 30 mm

Туре

Parking brake

**COMPATIBLE VEHICLES** 