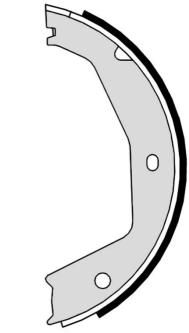

## SHOE S 24 550

The S 24 550 brake shoe is synonymous with reliability

Brembo brake shoes of original equipment quality guarantee the safe and reliable performance of your drum braking system. All Brembo brake shoes are accompanied by a ECE-R90 homologation certificate.

Diameter

**180** mm

- OE-equivalent
- Brembo quality
- ECE-R90 certificate
- Safety
- Durability

## **Technical specifications**

Rear

ATE

Braking system

EAN code 8432509652206 Width 30 mm

Туре

Parking brake

**COMPATIBLE VEHICLES** 