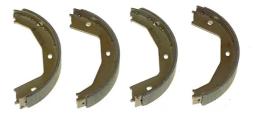

## SHOE S 24 550

The S 24 550 brake shoe is synonymous with reliability

Brembo brake shoes of original equipment quality guarantee the safe and reliable performance of your drum braking system. All Brembo brake shoes are accompanied by a ECE-R90 homologation certificate.

Diameter

**180** mm

- OE-equivalent
- Brembo quality
- ECE-R90 certificate
- Safety
- Durability

## **Technical specifications**

Rear

ATE

Braking system

EAN code 8432509652206 Width 30 mm

Туре

Parking brake

**COMPATIBLE VEHICLES** 