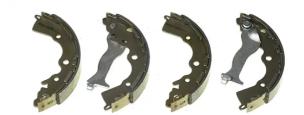

## SHOE S 30 524

## The S 30 524 brake shoe is synonymous with reliability

Brembo brake shoes of original equipment quality guarantee the safe and reliable performance of your drum braking system. All Brembo brake shoes are accompanied by a ECE-R90 homologation certificate.

## **Technical specifications**

Width Braking system
32 mm Mando Parking brake lever
With handbrake lever

**COMPATIBLE VEHICLES** 