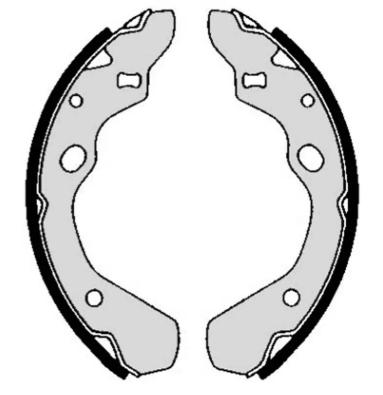

## SHOE S 49 504

The S 49 504 brake shoe is synonymous with reliability

Brembo brake shoes of original equipment quality guarantee the safe and reliable performance of your drum braking system. All Brembo brake shoes are accompanied by a ECE-R90 homologation certificate.

## **Technical specifications**

Rear

| EAN code      |  |
|---------------|--|
| 8432509641903 |  |

Diameter **200** mm

Width 26 mm

Braking system
Sumitomo

))))

COMPATIBLE VEHICLES