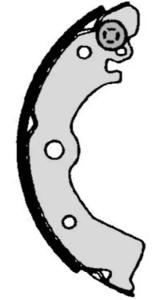

## SHOE S 56 506

The S 56 506 brake shoe is synonymous with reliability

Brembo brake shoes of original equipment quality guarantee the safe and reliable performance of your drum braking system. All Brembo brake shoes are accompanied by a ECE-R90 homologation certificate.

Parking brake lever With accessories

Diameter 180 mm