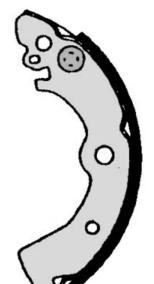

## SHOE S 56 506

The S 56 506 brake shoe is synonymous with reliability

Brembo brake shoes of original equipment quality guarantee the safe and reliable performance of your drum braking system. All Brembo brake shoes are accompanied by a ECE-R90 homologation certificate.

Parking brake lever With accessories

Diameter 180 mm