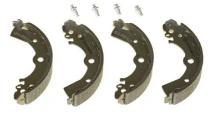

- OE-equivalent
- Brembo quality
- ECE-R90 certificate
- Safety
- Durability
- With accessories

Parking brake lever With accessories

Diameter 180 mm