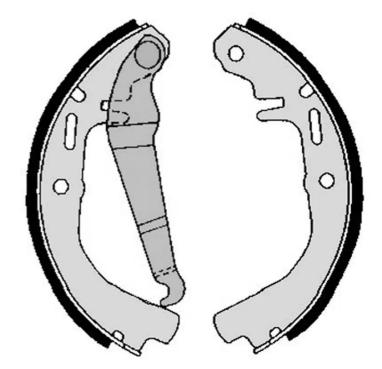

## SHOE S 59 503

The S 59 503 brake shoe is synonymous with reliability

Brembo brake shoes of original equipment quality guarantee the safe and reliable performance of your drum braking system. All Brembo brake shoes are accompanied by a ECE-R90 homologation certificate.

## **Technical specifications**

| EAN code      | Deer |
|---------------|------|
| 8432509642863 | Rear |

Diameter 200 mm

Width Bendix **46** mm

Braking system

Parking brake lever With handbrake lever

**COMPATIBLE VEHICLES** 