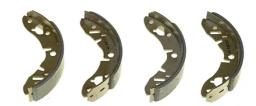

## SHOE S 61 504

## The S 61 504 brake shoe is synonymous with reliability

Brembo brake shoes of original equipment quality guarantee the safe and reliable performance of your drum braking system. All Brembo brake shoes are accompanied by a ECE-R90 homologation certificate.

## **Technical specifications**

EAN code Diameter **8432509643181** Front **178** mm

Width Braking system **38** mm **AP Lockheed** 

**COMPATIBLE VEHICLES** 