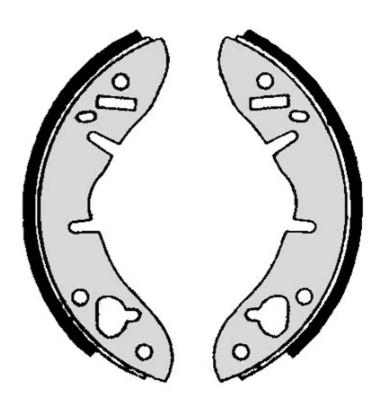

## SHOE S 61 504

## The S 61 504 brake shoe is synonymous with reliability

Brembo brake shoes of original equipment quality guarantee the safe and reliable performance of your drum braking system. All Brembo brake shoes are accompanied by a ECE-R90 homologation certificate.

## **Technical specifications**

EAN code Diameter **8432509643181** Front **178** mm

Width Braking system **38** mm **AP Lockheed** 

**COMPATIBLE VEHICLES** 