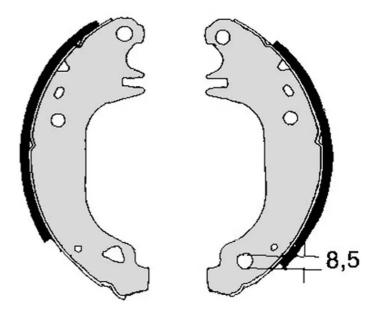

## SHOE S 68 517

## The S 68 517 brake shoe is synonymous with reliability

Brembo brake shoes of original equipment quality guarantee the safe and reliable performance of your drum braking system. All Brembo brake shoes are accompanied by a ECE-R90 homologation certificate.

## **Technical specifications**

| EAN code<br><b>8432509643822</b> | Rear                            | Diameter<br>180 mm                      |
|----------------------------------|---------------------------------|-----------------------------------------|
| Width 42 mm                      | Braking system<br><b>Bendix</b> | Parking brake lever<br>With accessories |