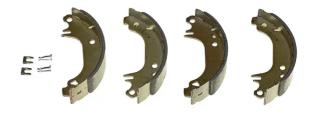

## SHOE S 68 517

## The S 68 517 brake shoe is synonymous with reliability

Brembo brake shoes of original equipment quality guarantee the safe and reliable performance of your drum braking system. All Brembo brake shoes are accompanied by a ECE-R90 homologation certificate.

- ✓ OE-equivalent
- Brembo quality
- ✓ ECE-R90 certificate
- ✓ Safety
- ✓ Durability
- With accessories

## **Technical specifications**

| EAN code<br><b>8432509643822</b> | Rear                            | Diameter<br>180 mm                      |
|----------------------------------|---------------------------------|-----------------------------------------|
| Width 42 mm                      | Braking system<br><b>Bendix</b> | Parking brake lever<br>With accessories |