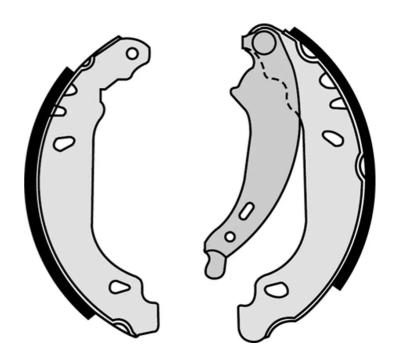

## SHOE **S 68 524**

## The S 68 524 brake shoe is synonymous with reliability

Brembo brake shoes of original equipment quality guarantee the safe and reliable performance of your drum braking system. All Brembo brake shoes are accompanied by a ECE-R90 homologation certificate.

## **Technical specifications**

EAN code

Width

8432509643891

Rear

Braking system Bendix-Bosch **42** mm

Diameter

180 mm