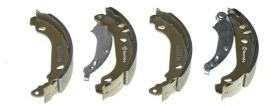

## SHOE **S 68 524**

## The S 68 524 brake shoe is synonymous with reliability

Brembo brake shoes of original equipment quality guarantee the safe and reliable performance of your drum braking system. All Brembo brake shoes are accompanied by a ECE-R90 homologation certificate.

## **Technical specifications**

EAN code

Width

8432509643891

Rear

Braking system Bendix-Bosch **42** mm

Diameter

180 mm