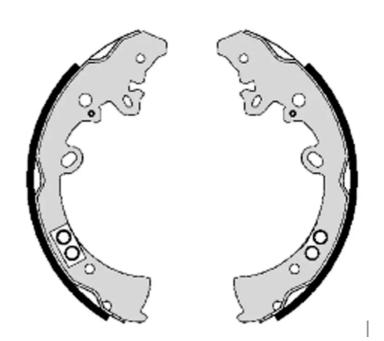

## SHOE S 83 550

## The S 83 550 brake shoe is synonymous with reliability

Brembo brake shoes of original equipment quality guarantee the safe and reliable performance of your drum braking system. All Brembo brake shoes are accompanied by a ECE-R90 homologation certificate.