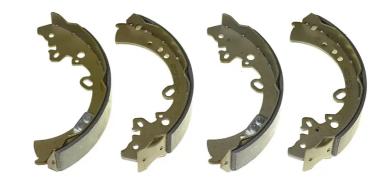

## SHOE S 83 550

## The S 83 550 brake shoe is synonymous with reliability

Brembo brake shoes of original equipment quality guarantee the safe and reliable performance of your drum braking system. All Brembo brake shoes are accompanied by a ECE-R90 homologation certificate.