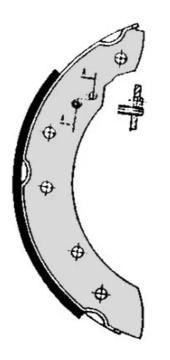

## SHOE S 86 502

## **Technical specifications**

Width Braking system

TRW

Parking brake lever

With handbrake lever

**COMPATIBLE VEHICLES** 