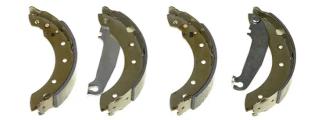

## SHOE S 86 502

## The S 86 502 brake shoe is synonymous with reliability

Brembo brake shoes of original equipment quality guarantee the safe and reliable performance of your drum braking system. All Brembo brake shoes are accompanied by a ECE-R90 homologation certificate.

## **Technical specifications**

Width Braking system

TRW

Parking brake lever

With handbrake lever

**COMPATIBLE VEHICLES** 