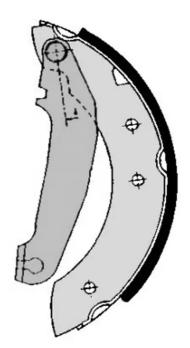

## SHOE S 86 502

## **Technical specifications**

Width Braking system

TRW

Parking brake lever

With handbrake lever

**COMPATIBLE VEHICLES** 