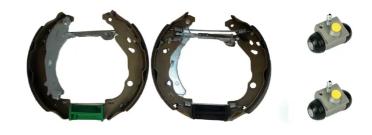

## The K 23 053 shoe kit is synonymous with reliability

The Brembo Kit & Fit is the ideal solution for the maintenance of drum brakes: everything you need for quick and efficient servicing is supplied in a single preassembled package, all with guaranteed Brembo quality. The kit contains all the components necessary for drum brake maintenance: shoes, brake wheel cylinders, springs, lubricant, and fixing kit.

- ✓ OE-equivalent
- Brembo quality
- ✓ ECE-R90 certificate
- Safety
- ✓ Durability
- Quick assembly
- ✓ With accessories
- ✓ Pre-Assembled Kit

## **Technical specifications**

| EAN code<br><b>8020584075425</b> | Axle<br><b>Rear</b>                         | Diameter<br>203 mm              |
|----------------------------------|---------------------------------------------|---------------------------------|
| Width<br><b>38</b> mm            | Master cylinder<br>diameter<br><b>21</b> mm | Type of assembly  Pre-assembled |
| Braking system<br><b>Bosch</b>   | Brake proportioning valve                   | 3                               |