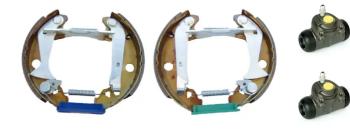

## The K 61 022 shoe kit is synonymous with reliability

The Brembo Kit & Fit is the ideal solution for the maintenance of drum brakes: everything you need for quick and efficient servicing is supplied in a single preassembled package, all with guaranteed Brembo quality. The kit contains all the components necessary for drum brake maintenance: shoes, brake wheel cylinders, springs, lubricant, and fixing kit.