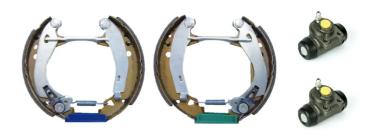

## The K 61 056 shoe kit is synonymous with reliability

The Brembo Kit & Fit is the ideal solution for the maintenance of drum brakes: everything you need for quick and efficient servicing is supplied in a single preassembled package, all with guaranteed Brembo quality. The kit contains all the components necessary for drum brake maintenance: shoes, brake wheel cylinders, springs, lubricant, and fixing kit.