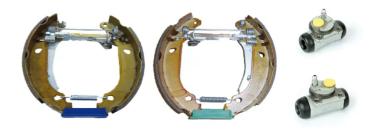

## The K 68 055 shoe kit is synonymous with reliability

The Brembo Kit & Fit is the ideal solution for the maintenance of drum brakes: everything you need for quick and efficient servicing is supplied in a single preassembled package, all with guaranteed Brembo quality. The kit contains all the components necessary for drum brake maintenance: shoes, brake wheel cylinders, springs, lubricant, and fixing kit.

## **Technical specifications**

| EAN code                        | Axle                                        | Diameter                       |
|---------------------------------|---------------------------------------------|--------------------------------|
| 8020584076880                   | Rear                                        | <b>180</b> mm                  |
| Width 42 mm                     | Master cylinder<br>diameter<br><b>21</b> mm | Type of assembly Pre-assembled |
| Braking system<br><b>Bendix</b> | Brake proportioning valve                   | 3                              |