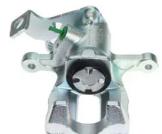

## CALIPER F 00 005

## The F 00 005 caliper is synonymous with reliability

Designed to provide the same performance as new calipers, Brembo remanufactured calipers embody an alternative solution to replacing broken or worn parts with new ones. The brake caliper remanufacturing process involves cleaning and applying a surface treatment to the caliper body, and the renewing of all worn internal components with new ones. The final testing at the end of this process guarantees a Brembo certified product.

## **Technical specifications**

| EAN code          | Axle           | Diameter     |
|-------------------|----------------|--------------|
| 8020584546512     | Rear           | <b>34</b> mm |
|                   | B 11           | B 111        |
| Number of pistons | Braking system | Position     |
| 1                 | MANDO          | Right        |