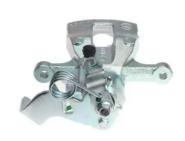

## CALIPER F 00 005

## The F 00 005 caliper is synonymous with reliability

Designed to provide the same performance as new calipers, Brembo remanufactured calipers embody an alternative solution to replacing broken or worn parts with new ones. The brake caliper remanufacturing process involves cleaning and applying a surface treatment to the caliper body, and the renewing of all worn internal components with new ones. The final testing at the end of this process guarantees a Brembo certified product.

## **Technical specifications**

| EAN code          | Axle           | Diameter     |
|-------------------|----------------|--------------|
| 8020584546512     | Rear           | <b>34</b> mm |
|                   | B 11           | B 111        |
| Number of pistons | Braking system | Position     |
| 1                 | MANDO          | Right        |