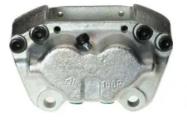

## CALIPER F 06 022

The F 06 022 caliper is synonymous with reliability

Designed to provide the same performance as new calipers, Brembo remanufactured calipers embody an alternative solution to replacing broken or worn parts with new ones. The brake caliper remanufacturing process involves cleaning and applying a surface treatment to the caliper body, and the renewing of all worn internal components with new ones. The final testing at the end of this process guarantees a Brembo certified product.

## **Technical specifications**

| EAN code          | Axle           | Diameter     |
|-------------------|----------------|--------------|
| 8020584500231     | Front          | <b>40</b> mm |
|                   |                |              |
| Number of pistons | Braking system | Position     |
| 4                 | ATE            | Left         |