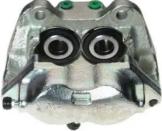

## CALIPER F 06 022

The F 06 022 caliper is synonymous with reliability

Designed to provide the same performance as new calipers, Brembo remanufactured calipers embody an alternative solution to replacing broken or worn parts with new ones. The brake caliper remanufacturing process involves cleaning and applying a surface treatment to the caliper body, and the renewing of all worn internal components with new ones. The final testing at the end of this process guarantees a Brembo certified product.

## **Technical specifications**

| EAN code          | Axle           | Diameter     |
|-------------------|----------------|--------------|
| 8020584500231     | Front          | <b>40</b> mm |
|                   |                |              |
| Number of pistons | Braking system | Position     |
| 4                 | ATE            | Left         |