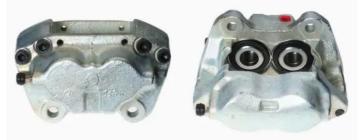

## CALIPER F 06 024

The F 06 024 caliper is synonymous with reliability

Designed to provide the same performance as new calipers, Brembo remanufactured calipers embody an alternative solution to replacing broken or worn parts with new ones. The brake caliper remanufacturing process involves cleaning and applying a surface treatment to the caliper body, and the renewing of all worn internal components with new ones. The final testing at the end of this process guarantees a Brembo certified product.

## **Technical specifications**

| EAN code          | Axle           | Diameter     |
|-------------------|----------------|--------------|
| 8020584500255     | Front          | <b>40</b> mm |
| Number of pistons | Braking system | Position     |
| <b>4</b>          | <b>ATE</b>     | <b>Left</b>  |