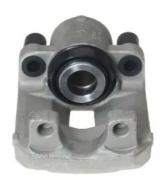

## CALIPER F 06 078

## The F 06 078 caliper is synonymous with reliability

Designed to provide the same performance as new calipers, Brembo remanufactured calipers embody an alternative solution to replacing broken or worn parts with new ones. The brake caliper remanufacturing process involves cleaning and applying a surface treatment to the caliper body, and the renewing of all worn internal components with new ones. The final testing at the end of this process guarantees a Brembo certified product.

## **Technical specifications**

EAN code Axle Diameter
8020584500798 Rear 40 mm

Number of pistons Braking system Position
1 ATE Left

**COMPATIBLE VEHICLES** 