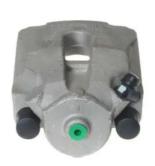

## CALIPER F 06 078

## The F 06 078 caliper is synonymous with reliability

Designed to provide the same performance as new calipers, Brembo remanufactured calipers embody an alternative solution to replacing broken or worn parts with new ones. The brake caliper remanufacturing process involves cleaning and applying a surface treatment to the caliper body, and the renewing of all worn internal components with new ones. The final testing at the end of this process guarantees a Brembo certified product.

## **Technical specifications**

EAN code Axle Diameter
8020584500798 Rear 40 mm

Number of pistons Braking system Position
1 ATE Left

**COMPATIBLE VEHICLES** 