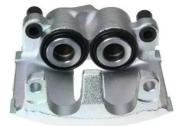

## CALIPER F 06 106

The F 06 106 caliper is synonymous with reliability

Designed to provide the same performance as new calipers, Brembo remanufactured calipers embody an alternative solution to replacing broken or worn parts with new ones. The brake caliper remanufacturing process involves cleaning and applying a surface treatment to the caliper body, and the renewing of all worn internal components with new ones. The final testing at the end of this process guarantees a Brembo certified product.

## **Technical specifications**

| EAN code             | Axle           | Diameter     |
|----------------------|----------------|--------------|
| <b>8020584501078</b> | Front          | <b>42</b> mm |
| Number of pistons    | Braking system | Position     |
| <b>2</b>             | <b>ATE</b>     | <b>Left</b>  |