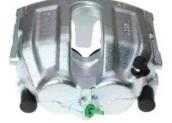

## CALIPER F 06 106

The F 06 106 caliper is synonymous with reliability

Designed to provide the same performance as new calipers, Brembo remanufactured calipers embody an alternative solution to replacing broken or worn parts with new ones. The brake caliper remanufacturing process involves cleaning and applying a surface treatment to the caliper body, and the renewing of all worn internal components with new ones. The final testing at the end of this process guarantees a Brembo certified product.

## **Technical specifications**

| EAN code             | Axle           | Diameter     |
|----------------------|----------------|--------------|
| <b>8020584501078</b> | Front          | <b>42</b> mm |
| Number of pistons    | Braking system | Position     |
| <b>2</b>             | <b>ATE</b>     | <b>Left</b>  |