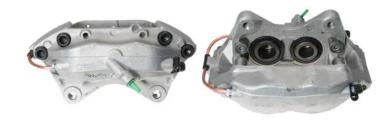

## CALIPER F 06 111

## The F 06 111 caliper is synonymous with reliability

Designed to provide the same performance as new calipers, Brembo remanufactured calipers embody an alternative solution to replacing broken or worn parts with new ones. The brake caliper remanufacturing process involves cleaning and applying a surface treatment to the caliper body, and the renewing of all worn internal components with new ones. The final testing at the end of this process guarantees a Brembo certified product.

## **Technical specifications**

EAN code Axle Diameter
8020584536414 Front 44,40 mm

Number of pistons Braking system Position
4 BREMBO Right

**COMPATIBLE VEHICLES** 