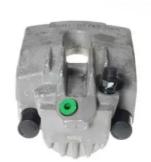

## CALIPER F 06 142

## The F 06 142 caliper is synonymous with reliability

Designed to provide the same performance as new calipers, Brembo remanufactured calipers embody an alternative solution to replacing broken or worn parts with new ones. The brake caliper remanufacturing process involves cleaning and applying a surface treatment to the caliper body, and the renewing of all worn internal components with new ones. The final testing at the end of this process guarantees a Brembo certified product.

## **Technical specifications**

EAN code Axle Diameter
8020584501436 Rear 42 mm

Number of pistons Braking system Position
1 ATE Left

**COMPATIBLE VEHICLES** 