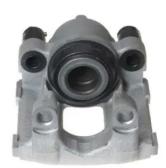

## CALIPER F 06 220

## The F 06 220 caliper is synonymous with reliability

Designed to provide the same performance as new calipers, Brembo remanufactured calipers embody an alternative solution to replacing broken or worn parts with new ones. The brake caliper remanufacturing process involves cleaning and applying a surface treatment to the caliper body, and the renewing of all worn internal components with new ones. The final testing at the end of this process guarantees a Brembo certified product.

## **Technical specifications**

EAN code Axle Diameter
8020584536476 Rear 42 mm

Number of pistons Braking system Position
1 ATE Left

**COMPATIBLE VEHICLES** 