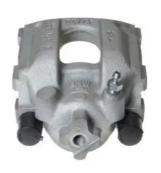

## CALIPER F 06 220

## The F 06 220 caliper is synonymous with reliability

Designed to provide the same performance as new calipers, Brembo remanufactured calipers embody an alternative solution to replacing broken or worn parts with new ones. The brake caliper remanufacturing process involves cleaning and applying a surface treatment to the caliper body, and the renewing of all worn internal components with new ones. The final testing at the end of this process guarantees a Brembo certified product.

## **Technical specifications**

EAN code Axle Diameter
8020584536476 Rear 42 mm

Number of pistons Braking system Position
1 ATE Left

**COMPATIBLE VEHICLES** 