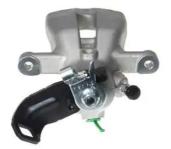

## CALIPER F 06 228

The F 06 228 caliper is synonymous with reliability

Designed to provide the same performance as new calipers, Brembo remanufactured calipers embody an alternative solution to replacing broken or worn parts with new ones. The brake caliper remanufacturing process involves cleaning and applying a surface treatment to the caliper body, and the renewing of all worn internal components with new ones. The final testing at the end of this process guarantees a Brembo certified product.

## **Technical specifications**

| EAN code          | Axle           | Diameter     |
|-------------------|----------------|--------------|
| 8020584502297     | Rear           | <b>36</b> mm |
|                   |                |              |
| Number of pistons | Braking system | Position     |
| 1                 | TRW            | Left         |