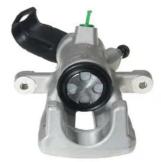

## CALIPER F 06 228

The F 06 228 caliper is synonymous with reliability

Designed to provide the same performance as new calipers, Brembo remanufactured calipers embody an alternative solution to replacing broken or worn parts with new ones. The brake caliper remanufacturing process involves cleaning and applying a surface treatment to the caliper body, and the renewing of all worn internal components with new ones. The final testing at the end of this process guarantees a Brembo certified product.

## **Technical specifications**

| EAN code          | Axle           | Diameter     |
|-------------------|----------------|--------------|
| 8020584502297     | Rear           | <b>36</b> mm |
|                   |                |              |
| Number of pistons | Braking system | Position     |
| 1                 | TRW            | Left         |