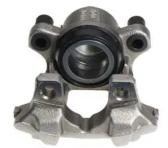

## CALIPER F 06 245

## The F 06 245 caliper is synonymous with reliability

Designed to provide the same performance as new calipers, Brembo remanufactured calipers embody an alternative solution to replacing broken or worn parts with new ones. The brake caliper remanufacturing process involves cleaning and applying a surface treatment to the caliper body, and the renewing of all worn internal components with new ones. The final testing at the end of this process guarantees a Brembo certified product.

## **Technical specifications**

EAN code Axle Diameter
8020584538012 Rear 44 mm

Number of pistons Braking system Position
1 ATE Right

**COMPATIBLE VEHICLES** 