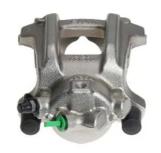

## CALIPER F 06 245

## The F 06 245 caliper is synonymous with reliability

Designed to provide the same performance as new calipers, Brembo remanufactured calipers embody an alternative solution to replacing broken or worn parts with new ones. The brake caliper remanufacturing process involves cleaning and applying a surface treatment to the caliper body, and the renewing of all worn internal components with new ones. The final testing at the end of this process guarantees a Brembo certified product.

## **Technical specifications**

EAN code Axle Diameter
8020584538012 Rear 44 mm

Number of pistons Braking system Position
1 ATE Right

**COMPATIBLE VEHICLES** 