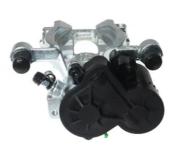

## CALIPER F 06 277

## The F 06 277 caliper is synonymous with reliability

Designed to provide the same performance as new calipers, Brembo remanufactured calipers embody an alternative solution to replacing broken or worn parts with new ones. The brake caliper remanufacturing process involves cleaning and applying a surface treatment to the caliper body, and the renewing of all worn internal components with new ones. The final testing at the end of this process guarantees a Brembo certified product.

## **Technical specifications**

| EAN code          | Axle           | Diameter     |
|-------------------|----------------|--------------|
| 8020584547427     | Rear           | <b>36</b> mm |
|                   |                |              |
| Number of pistons | Braking system | Position     |
| 1                 | ATE            | Right        |