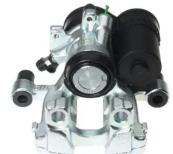

## CALIPER F 06 277

## The F 06 277 caliper is synonymous with reliability

Designed to provide the same performance as new calipers, Brembo remanufactured calipers embody an alternative solution to replacing broken or worn parts with new ones. The brake caliper remanufacturing process involves cleaning and applying a surface treatment to the caliper body, and the renewing of all worn internal components with new ones. The final testing at the end of this process guarantees a Brembo certified product.

## **Technical specifications**

| EAN code          | Axle           | Diameter     |
|-------------------|----------------|--------------|
| 8020584547427     | Rear           | <b>36</b> mm |
|                   |                |              |
| Number of pistons | Braking system | Position     |
| 1                 | ATE            | Right        |