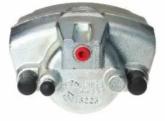

## CALIPER F 11 006

The F 11 006 caliper is synonymous with reliability

Designed to provide the same performance as new calipers, Brembo remanufactured calipers embody an alternative solution to replacing broken or worn parts with new ones. The brake caliper remanufacturing process involves cleaning and applying a surface treatment to the caliper body, and the renewing of all worn internal components with new ones. The final testing at the end of this process guarantees a Brembo certified product.

## **Technical specifications**

| EAN code          | Axle           | Diameter     |
|-------------------|----------------|--------------|
| 8020584502655     | Front          | <b>66</b> mm |
|                   |                |              |
| Number of pistons | Braking system | Position     |
| 1                 | ATE            | Left         |