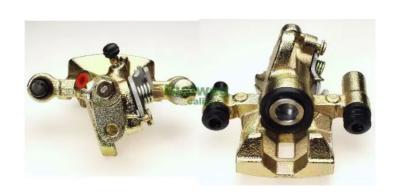

## CALIPER F 16 014

## The F 16 014 caliper is synonymous with reliability

Designed to provide the same performance as new calipers, Brembo remanufactured calipers embody an alternative solution to replacing broken or worn parts with new ones. The brake caliper remanufacturing process involves cleaning and applying a surface treatment to the caliper body, and the renewing of all worn internal components with new ones. The final testing at the end of this process guarantees a Brembo certified product.

## **Technical specifications**

EAN code Axle Diameter
8020584503119 Rear 30 mm

Number of pistons Braking system Position
1 NBK Left

**COMPATIBLE VEHICLES** 