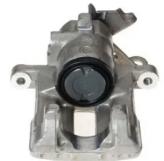

## CALIPER F 23 096

## The F 23 096 caliper is synonymous with reliability

Designed to provide the same performance as new calipers, Brembo remanufactured calipers embody an alternative solution to replacing broken or worn parts with new ones. The brake caliper remanufacturing process involves cleaning and applying a surface treatment to the caliper body, and the renewing of all worn internal components with new ones. The final testing at the end of this process guarantees a Brembo certified product.

## **Technical specifications**

| EAN code<br><b>8020584504192</b> | Axle<br><b>Rear</b> | Diameter         |
|----------------------------------|---------------------|------------------|
| 8020384304132                    | Redi                | <b>38</b> mm     |
| Number of pistons                | Braking system      | Position<br>Left |
| ı                                | LUCAS               | Leit             |