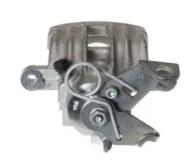

## CALIPER F 23 096

## The F 23 096 caliper is synonymous with reliability

Designed to provide the same performance as new calipers, Brembo remanufactured calipers embody an alternative solution to replacing broken or worn parts with new ones. The brake caliper remanufacturing process involves cleaning and applying a surface treatment to the caliper body, and the renewing of all worn internal components with new ones. The final testing at the end of this process guarantees a Brembo certified product.

## **Technical specifications**

| EAN code<br><b>8020584504192</b> | Axle<br><b>Rear</b> | Diameter         |
|----------------------------------|---------------------|------------------|
| 8020384304132                    | Redi                | <b>38</b> mm     |
| Number of pistons                | Braking system      | Position<br>Left |
| ı                                | LUCAS               | Leit             |