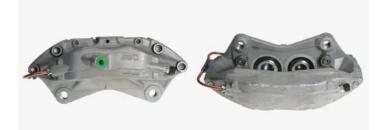

## CALIPER F 23 127

The F 23 127 caliper is synonymous with reliability

Designed to provide the same performance as new calipers, Brembo remanufactured calipers embody an alternative solution to replacing broken or worn parts with new ones. The brake caliper remanufacturing process involves cleaning and applying a surface treatment to the caliper body, and the renewing of all worn internal components with new ones. The final testing at the end of this process guarantees a Brembo certified product.

## **Technical specifications**

| EAN code          | Axle           | Diameter        |
|-------------------|----------------|-----------------|
| 8020584504505     | Front          | <b>38,42</b> mm |
|                   |                | -               |
| Number of pistons | Braking system | Position        |
| 4                 | BREMBO         | Right           |
|                   |                |                 |