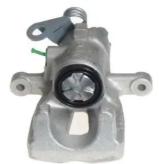

## CALIPER F 23 166

## The F 23 166 caliper is synonymous with reliability

Designed to provide the same performance as new calipers, Brembo remanufactured calipers embody an alternative solution to replacing broken or worn parts with new ones. The brake caliper remanufacturing process involves cleaning and applying a surface treatment to the caliper body, and the renewing of all worn internal components with new ones. The final testing at the end of this process guarantees a Brembo certified product.

## **Technical specifications**

| EAN code          | Axle           | Diameter     |
|-------------------|----------------|--------------|
| 8020584504895     | Rear           | <b>34</b> mm |
| Number of pistons | Braking system | Position     |
| 1                 | LUCAS          | Left         |