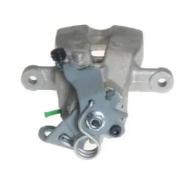

## CALIPER F 23 166

## The F 23 166 caliper is synonymous with reliability

Designed to provide the same performance as new calipers, Brembo remanufactured calipers embody an alternative solution to replacing broken or worn parts with new ones. The brake caliper remanufacturing process involves cleaning and applying a surface treatment to the caliper body, and the renewing of all worn internal components with new ones. The final testing at the end of this process guarantees a Brembo certified product.

## **Technical specifications**

| EAN code          | Axle           | Diameter     |
|-------------------|----------------|--------------|
| 8020584504895     | Rear           | <b>34</b> mm |
| Number of pistons | Braking system | Position     |
| 1                 | LUCAS          | Left         |