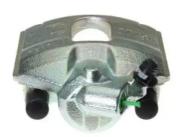

## CALIPER F 24 103

## The F 24 103 caliper is synonymous with reliability

Designed to provide the same performance as new calipers, Brembo remanufactured calipers embody an alternative solution to replacing broken or worn parts with new ones. The brake caliper remanufacturing process involves cleaning and applying a surface treatment to the caliper body, and the renewing of all worn internal components with new ones. The final testing at the end of this process guarantees a Brembo certified product.

## **Technical specifications**

| EAN code          | Axle           | Diameter     |
|-------------------|----------------|--------------|
| 8020584506325     | Front          | <b>48</b> mm |
|                   |                |              |
| Number of pistons | Braking system | Position     |
| 1                 | ATE            | Right        |