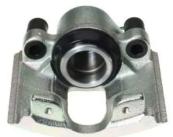

## CALIPER F 24 103

## The F 24 103 caliper is synonymous with reliability

Designed to provide the same performance as new calipers, Brembo remanufactured calipers embody an alternative solution to replacing broken or worn parts with new ones. The brake caliper remanufacturing process involves cleaning and applying a surface treatment to the caliper body, and the renewing of all worn internal components with new ones. The final testing at the end of this process guarantees a Brembo certified product.

## **Technical specifications**

| EAN code          | Axle           | Diameter     |
|-------------------|----------------|--------------|
| 8020584506325     | Front          | <b>48</b> mm |
|                   |                |              |
| Number of pistons | Braking system | Position     |
| 1                 | ATE            | Right        |