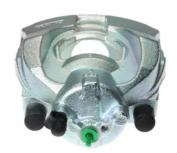

## CALIPER F 24 192

## The F 24 192 caliper is synonymous with reliability

Designed to provide the same performance as new calipers, Brembo remanufactured calipers embody an alternative solution to replacing broken or worn parts with new ones. The brake caliper remanufacturing process involves cleaning and applying a surface treatment to the caliper body, and the renewing of all worn internal components with new ones. The final testing at the end of this process guarantees a Brembo certified product.

## **Technical specifications**

| EAN code          | Axle           | Diameter     |
|-------------------|----------------|--------------|
| 8020584540046     | Front          | <b>60</b> mm |
|                   |                |              |
| Number of pistons | Braking system | Position     |
| 1                 | ATE            | Left         |