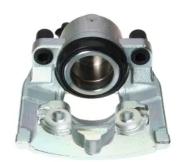

## CALIPER F 24 192

## The F 24 192 caliper is synonymous with reliability

Designed to provide the same performance as new calipers, Brembo remanufactured calipers embody an alternative solution to replacing broken or worn parts with new ones. The brake caliper remanufacturing process involves cleaning and applying a surface treatment to the caliper body, and the renewing of all worn internal components with new ones. The final testing at the end of this process guarantees a Brembo certified product.

## **Technical specifications**

| EAN code          | Axle           | Diameter     |
|-------------------|----------------|--------------|
| 8020584540046     | Front          | <b>60</b> mm |
|                   |                |              |
| Number of pistons | Braking system | Position     |
| 1                 | ATE            | Left         |