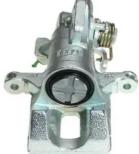

## CALIPER F 28 037

The F 28 037 caliper is synonymous with reliability

Designed to provide the same performance as new calipers, Brembo remanufactured calipers embody an alternative solution to replacing broken or worn parts with new ones. The brake caliper remanufacturing process involves cleaning and applying a surface treatment to the caliper body, and the renewing of all worn internal components with new ones. The final testing at the end of this process guarantees a Brembo certified product.

## **Technical specifications**

| EAN code               | Axle                     | Diameter                 |
|------------------------|--------------------------|--------------------------|
| 8020584507421          | Rear                     | <b>34</b> mm             |
| Number of pistons<br>1 | Braking system<br>NISSIN | Position<br><b>Right</b> |