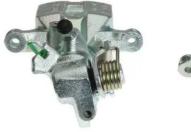

## CALIPER F 28 037

The F 28 037 caliper is synonymous with reliability

Designed to provide the same performance as new calipers, Brembo remanufactured calipers embody an alternative solution to replacing broken or worn parts with new ones. The brake caliper remanufacturing process involves cleaning and applying a surface treatment to the caliper body, and the renewing of all worn internal components with new ones. The final testing at the end of this process guarantees a Brembo certified product.

## **Technical specifications**

| EAN code               | Axle                     | Diameter                 |
|------------------------|--------------------------|--------------------------|
| 8020584507421          | Rear                     | <b>34</b> mm             |
| Number of pistons<br>1 | Braking system<br>NISSIN | Position<br><b>Right</b> |