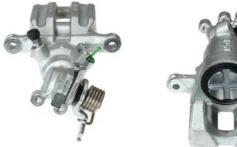

## **CALIPER** F 28 140

The F 28 140 caliper is synonymous with reliability

Designed to provide the same performance as new calipers, Brembo remanufactured calipers embody an alternative solution to replacing broken or worn parts with new ones. The brake caliper remanufacturing process involves cleaning and applying a surface treatment to the caliper body, and the renewing of all worn internal components with new ones. The final testing at the end of this process guarantees a Brembo certified product.

## **Technical specifications**

| EAN code          | Axle           | Diameter     |
|-------------------|----------------|--------------|
| 8020584508459     | Rear           | <b>40</b> mm |
|                   |                |              |
| Number of pistons | Braking system | Position     |
| 1                 | NISSIN         | Left         |