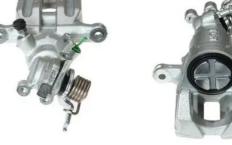

## **CALIPER** F 28 140

The F 28 140 caliper is synonymous with reliability

Designed to provide the same performance as new calipers, Brembo remanufactured calipers embody an alternative solution to replacing broken or worn parts with new ones. The brake caliper remanufacturing process involves cleaning and applying a surface treatment to the caliper body, and the renewing of all worn internal components with new ones. The final testing at the end of this process guarantees a Brembo certified product.

## **Technical specifications**

| EAN code          | Axle           | Diameter     |
|-------------------|----------------|--------------|
| 8020584508459     | Rear           | <b>40</b> mm |
|                   |                |              |
| Number of pistons | Braking system | Position     |
| 1                 | NISSIN         | Left         |