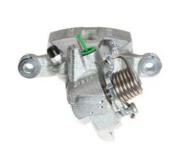

## CALIPER F 28 147

## The F 28 147 caliper is synonymous with reliability

Designed to provide the same performance as new calipers, Brembo remanufactured calipers embody an alternative solution to replacing broken or worn parts with new ones. The brake caliper remanufacturing process involves cleaning and applying a surface treatment to the caliper body, and the renewing of all worn internal components with new ones. The final testing at the end of this process guarantees a Brembo certified product.

## **Technical specifications**

| EAN code          | Axle           | Diameter     |
|-------------------|----------------|--------------|
| 8020584538210     | Rear           | <b>30</b> mm |
|                   |                |              |
| Number of pistons | Braking system | Position     |
| 1                 | NISSIN         | Right        |