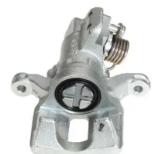

## CALIPER F 28 147

## The F 28 147 caliper is synonymous with reliability

Designed to provide the same performance as new calipers, Brembo remanufactured calipers embody an alternative solution to replacing broken or worn parts with new ones. The brake caliper remanufacturing process involves cleaning and applying a surface treatment to the caliper body, and the renewing of all worn internal components with new ones. The final testing at the end of this process guarantees a Brembo certified product.

## **Technical specifications**

| EAN code          | Axle           | Diameter     |
|-------------------|----------------|--------------|
| 8020584538210     | Rear           | <b>30</b> mm |
|                   |                |              |
| Number of pistons | Braking system | Position     |
| 1                 | NISSIN         | Right        |