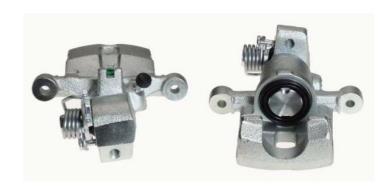

## CALIPER F 30 082

## The F 30 082 caliper is synonymous with reliability

Designed to provide the same performance as new calipers, Brembo remanufactured calipers embody an alternative solution to replacing broken or worn parts with new ones. The brake caliper remanufacturing process involves cleaning and applying a surface treatment to the caliper body, and the renewing of all worn internal components with new ones. The final testing at the end of this process guarantees a Brembo certified product.

## **Technical specifications**

EAN code Axle 8020584509319 Rear left

Number of pistons Braking system Position

1 KASCO Left

**COMPATIBLE VEHICLES** 